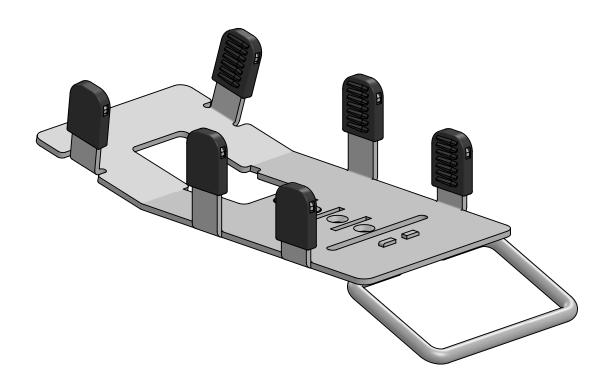

## FDC201-MH-nn

Clover Flex Terminal with dock MultiGrip™ (with handle)

Version: 1.0

| POS | PARTS LIST | nn/QTY. | DESCRIPTION                                                           | вох |
|-----|------------|---------|-----------------------------------------------------------------------|-----|
| 1   | C500387    | 1       | MultiGrip plate for Clover Flex Terminal with dock & handle           |     |
|     | B011       | 1       | Box L300xW120xH78mm / L11.8xW4.7xH3.1in                               |     |
|     | B014 (36)  | 1       | Master Box including 36x items L700xW500xH320mm / L27.6xW19.7xH12.6in |     |