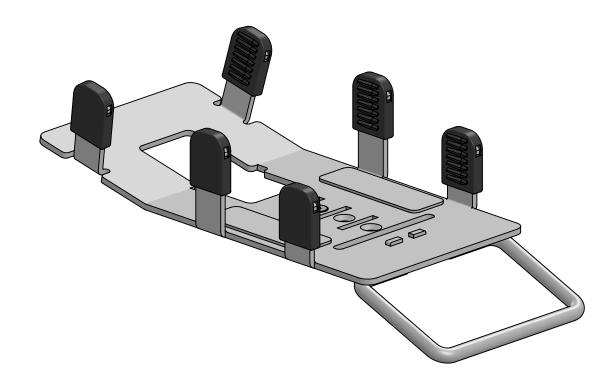

## FDC202-MH-nn

Clover Flex Terminal with dock and Sleeve MultiGrip<sup>™</sup> (with handle)

Version: 1.0

| POS | PARTS LIST | nn/QTY. | DESCRIPTION                                                           | BOX |
|-----|------------|---------|-----------------------------------------------------------------------|-----|
| 1   | C500395    | 1       | MultiGrip plate for Clover Flex Terminal with dock, sleeve & handle   |     |
|     | B011       | 1       | Box L300xW120xH78mm / L11.8xW4.7xH3.1in                               |     |
|     | B014 (36)  | 1       | Master Box including 36x items L700xW500xH320mm / L27.6xW19.7xH12.6in |     |
|     |            |         |                                                                       |     |